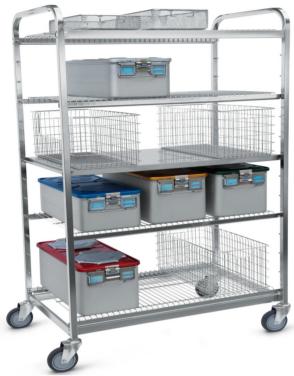

## **Mobile Medical Shelving**

STAINLESS STEEL SOLID SHELVING

STAINLESS STEEL
WIRE SHELVING

| Model   | Description                                                                                  | w                  | D                 | н                 |
|---------|----------------------------------------------------------------------------------------------|--------------------|-------------------|-------------------|
| REG100  | Mobile shelving frame w/ 2 uprights, bracing bars and 4 swivel casters, 2 w/brake 5" (125mm) | 39.3"<br>(1000mm)  | 23.6"<br>(600mm)  | 70.8"<br>(1800mm) |
| REG120  | Mobile shelving frame w/ 2 uprights, bracing bars and 4 swivel casters, 2 w/brake 5" (125mm) | 47.25"<br>(1200mm) | 23.6"<br>(600mm)  | 70.8"<br>(1800mm) |
| REG140  | Mobile shelving frame w/ 2 uprights, bracing bars and 4 swivel casters, 2 w/brake 5" (125mm) | 55.1"<br>(1400mm)  | 23.6"<br>(600mm)  | 70.8"<br>(1800mm) |
| REG150  | Mobile shelving frame w/ 2 uprights, bracing bars and 4 swivel casters, 2 w/brake 5" (125mm) | 59.1"<br>(1500mm)  | 23.6"<br>(600mm)  | 70.8"<br>(1800mm) |
| LREG100 | Solid stainless steel shelf for REG100                                                       | 39.3"<br>(1000mm)  | 21.25"<br>(540mm) |                   |
| LREG120 | Solid stainless steel shelf for REG120                                                       | 47.25"<br>(1200mm) | 21.25"<br>(540mm) |                   |
| LREG140 | Solid stainless steel shelf for REG140                                                       | 55.1"<br>(1400mm)  | 21.25"<br>(540mm) |                   |
| LREG150 | Solid stainless steel shelf for REG150                                                       | 59.1"<br>(1500mm)  | 21.25"<br>(540mm) |                   |
| WREG100 | Wire stainless steel shelf for REG100                                                        | 39.3"<br>(1000mm)  | 21.25"<br>(540mm) |                   |
| WREG120 | Wire stainless steel shelf for REG120                                                        | 47.25"<br>(1200mm) | 21.25"<br>(540mm) |                   |
| WREG140 | Wire stainless steel shelf for REG140                                                        | 55.1"<br>(1400mm)  | 21.25"<br>(540mm) |                   |
| WREG150 | Wire stainless steel shelf for REG150                                                        | 59.1"<br>(1500mm)  | 21.25"<br>(540mm) |                   |