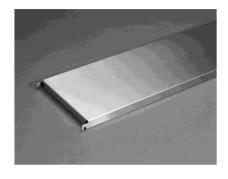

## **Mobile Medical Shelving**

STAINLESS STEEL SOLID SHELVING

STAINLESS STEEL
WIRE SHELVING

| Model   | Description                                                                                  | w                  | D                 | н                 |
|---------|----------------------------------------------------------------------------------------------|--------------------|-------------------|-------------------|
| REG100  | Mobile shelving frame w/ 2 uprights, bracing bars and 4 swivel casters, 2 w/brake 5" (125mm) | 39.3"<br>(1000mm)  | 23.6"<br>(600mm)  | 70.8"<br>(1800mm) |
| REG120  | Mobile shelving frame w/ 2 uprights, bracing bars and 4 swivel casters, 2 w/brake 5" (125mm) | 47.25"<br>(1200mm) | 23.6"<br>(600mm)  | 70.8"<br>(1800mm) |
| REG140  | Mobile shelving frame w/ 2 uprights, bracing bars and 4 swivel casters, 2 w/brake 5" (125mm) | 55.1"<br>(1400mm)  | 23.6"<br>(600mm)  | 70.8"<br>(1800mm) |
| REG150  | Mobile shelving frame w/ 2 uprights, bracing bars and 4 swivel casters, 2 w/brake 5" (125mm) | 59.1"<br>(1500mm)  | 23.6"<br>(600mm)  | 70.8"<br>(1800mm) |
| LREG100 | Solid stainless steel shelf for REG100                                                       | 39.3"<br>(1000mm)  | 21.25"<br>(540mm) |                   |
| LREG120 | Solid stainless steel shelf for REG120                                                       | 47.25"<br>(1200mm) | 21.25"<br>(540mm) |                   |
| LREG140 | Solid stainless steel shelf for REG140                                                       | 55.1"<br>(1400mm)  | 21.25"<br>(540mm) |                   |
| LREG150 | Solid stainless steel shelf for REG150                                                       | 59.1"<br>(1500mm)  | 21.25"<br>(540mm) |                   |
| WREG100 | Wire stainless steel shelf for REG100                                                        | 39.3"<br>(1000mm)  | 21.25"<br>(540mm) |                   |
| WREG120 | Wire stainless steel shelf for REG120                                                        | 47.25"<br>(1200mm) | 21.25"<br>(540mm) |                   |
| WREG140 | Wire stainless steel shelf for REG140                                                        | 55.1"<br>(1400mm)  | 21.25"<br>(540mm) |                   |
| WREG150 | Wire stainless steel shelf for REG150                                                        | 59.1"<br>(1500mm)  | 21.25"<br>(540mm) |                   |