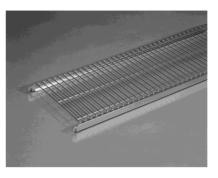

## **Mobile Medical Shelving**

STAINLESS STEEL SOLID SHELVING

STAINLESS STEEL
WIRE SHELVING

| Model   | Description                                                                                  | w                  | D                 | н                 |
|---------|----------------------------------------------------------------------------------------------|--------------------|-------------------|-------------------|
| REG100  | Mobile shelving frame w/ 2 uprights, bracing bars and 4 swivel casters, 2 w/brake 5" (125mm) | 39.3"<br>(1000mm)  | 23.6"<br>(600mm)  | 70.8"<br>(1800mm) |
| REG120  | Mobile shelving frame w/ 2 uprights, bracing bars and 4 swivel casters, 2 w/brake 5" (125mm) | 47.25"<br>(1200mm) | 23.6"<br>(600mm)  | 70.8"<br>(1800mm) |
| REG140  | Mobile shelving frame w/ 2 uprights, bracing bars and 4 swivel casters, 2 w/brake 5" (125mm) | 55.1"<br>(1400mm)  | 23.6"<br>(600mm)  | 70.8"<br>(1800mm) |
| REG150  | Mobile shelving frame w/ 2 uprights, bracing bars and 4 swivel casters, 2 w/brake 5" (125mm) | 59.1"<br>(1500mm)  | 23.6"<br>(600mm)  | 70.8"<br>(1800mm) |
| LREG100 | Solid stainless steel shelf for REG100                                                       | 39.3"<br>(1000mm)  | 21.25"<br>(540mm) |                   |
| LREG120 | Solid stainless steel shelf for REG120                                                       | 47.25"<br>(1200mm) | 21.25"<br>(540mm) |                   |
| LREG140 | Solid stainless steel shelf for REG140                                                       | 55.1"<br>(1400mm)  | 21.25"<br>(540mm) |                   |
| LREG150 | Solid stainless steel shelf for REG150                                                       | 59.1"<br>(1500mm)  | 21.25"<br>(540mm) |                   |
| WREG100 | Wire stainless steel shelf for REG100                                                        | 39.3"<br>(1000mm)  | 21.25"<br>(540mm) |                   |
| WREG120 | Wire stainless steel shelf for REG120                                                        | 47.25"<br>(1200mm) | 21.25"<br>(540mm) |                   |
| WREG140 | Wire stainless steel shelf for REG140                                                        | 55.1"<br>(1400mm)  | 21.25"<br>(540mm) |                   |
| WREG150 | Wire stainless steel shelf for REG150                                                        | 59.1"<br>(1500mm)  | 21.25"<br>(540mm) |                   |