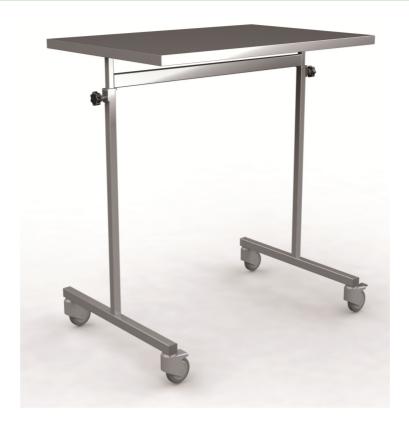

## **Operating Room Bridge Tables**

Height Adjustable Instrument Tables designed to straddle the OR table. Table can be adjusted manually from either side with detachable twist handle. Four (4), 3" casters, two casters with brakes.

Height Adjustment: 31.5" - 47.25" H. Also available with crank handle.

## **SPECIFICATIONS: Bridge Tables**

| Model      | Height Adjustment | External Dimensions      |
|------------|-------------------|--------------------------|
|            |                   | WxDxH                    |
| 191AX-BG12 | 31.5" to 47.25"   | 47.25" x 25.2" x 35.4" H |
|            | (800 to 1200 mm   | (1200 x 640 x 900mm)     |
| 191AX-BG14 | 31.5" to 47.25"   | 55.1" x 25.2" x 35.4" H  |
|            | 800 to 1200 mm    | (1400 x 640 x 900mm)     |
| 191AX-BG16 | 31.5" to 47.25"   | 62.9" x 25.2" x 35.4" H  |
|            | 800 to 1200 mm    | (1600 x 640 x 900mm)     |