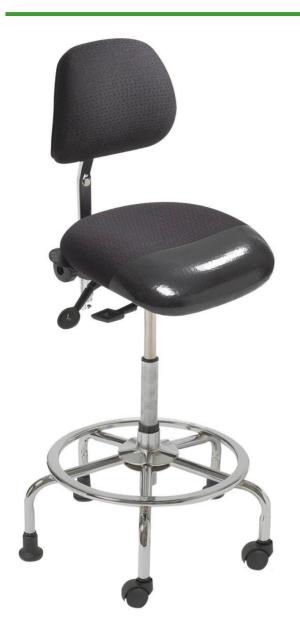

# 3 in 1 Sit Stand Stool

### Backrest:

- Fully upholstered backrest
- 4" of back height adjustment

## Seat:

- Upholstered seat with dual density molded polyurthane foam with 5" of ergoCentric+ Guard No-Slip Strip.
- Seat pan > 17 ½"w x 15 ½"d Control:

# Tube Mechanism

 Synchronized back and seat angle and pneumatic seat height

#### Base:

- 22" chrome base
- 18" oval tube foot ring built in for durability Base/Glides

## Casters:

• 2 x dual wheel nylon casters and 3 glides

# **Specifications:**

| Model                   | Seat Height Adjustment | Width<br>" / mm | Depth<br>" / mm | Height<br>" / mm |
|-------------------------|------------------------|-----------------|-----------------|------------------|
| l3 in 1 Sit Stand Stool | 19.25" to 35.5"        | 22"             | 18"             | 35.5"            |
|                         | (489 to 902 mm)        | (559 mm)        | (457 mm)        | (902 mm)         |