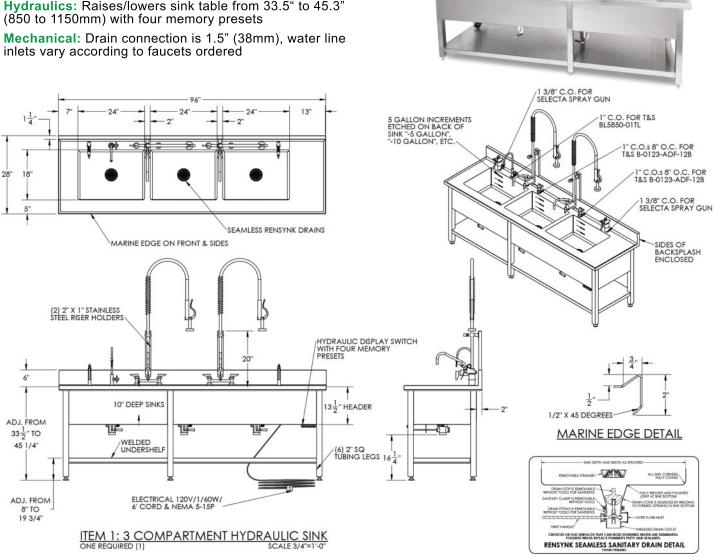

#### STANDARD FEATURES

- 304 #4 18/10 stainless steel material
- · Fixed height or adjustable models
- · Seamless lever drains
- · Skirted sink front
- 6" (152mm) backsplash
- · Lower solid stainless steel shelf
- · Marine edge
- · Graduated sink bowl measurements

#### SPECIFICATIONS:

Sinks: One piece welded to the table base to form a sterile working surface

Hydraulics: Raises/lowers sink table from 33.5" to 45.3"